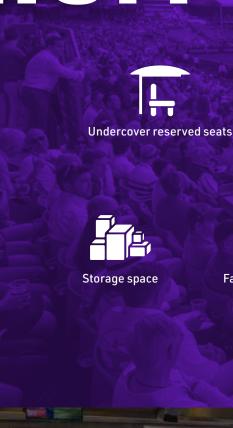

### **CORPORATE** BOX

| LOCATION                                                 |                                            |                                             |
|----------------------------------------------------------|--------------------------------------------|---------------------------------------------|
| Executive Level                                          | Main Level                                 | Options on both Main<br>and Executive Level |
|                                                          | SPACES                                     |                                             |
| Climate controlled suite with outdoor seating on balcony | Under-covered seats<br>with standing space | Open-air prime<br>location seats            |
|                                                          | STORAGE                                    |                                             |
| Built-in cabinets inside suite                           | Cupboards with shelves                     | X                                           |
| MEDICAL VIDE                                             | GROUP SIZE                                 |                                             |
| 24 - 80                                                  | 33 - 44                                    | 12 - 40                                     |
|                                                          | STADIUM TOUR                               | 76513757070                                 |
|                                                          | x                                          | X                                           |
|                                                          | HK7S AMBASSADOR VISITS                     |                                             |
|                                                          | X                                          | X                                           |
| AND                  | FAST-TRACK ENTRY                           | 7000                                        |
|                                                          |                                            | 1                                           |
|                                                          | SEAT COVERS                                |                                             |
|                                                          |                                            |                                             |
|                                                          | TOURNAMENT PROGRAMME                       |                                             |