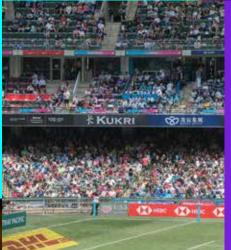

With box locations available on both the Main & Executive Levels of the Hong Kong Stadium, guests will enjoy sweeping views of the pitch in a casual, open-air environment. Boxes are available in a variety of sizes -12,24, 26 & 40 seat options are all available.