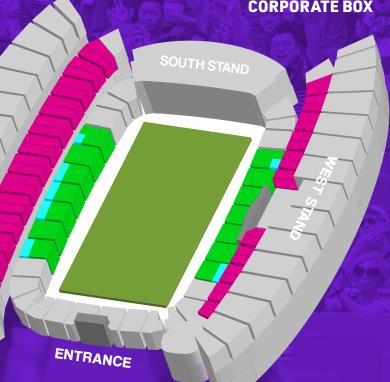

### **EXECUTIVE** SUITE

### **PREMIUM** BOX

### **CORPORATE** BOX

| LOCATION                                                 |                                            |                                             |
|----------------------------------------------------------|--------------------------------------------|---------------------------------------------|
| Executive Level                                          | Main Level                                 | Options on both Main<br>and Executive Level |
|                                                          | SPACES                                     |                                             |
| Climate controlled suite with outdoor seating on balcony | Under-covered seats<br>with standing space | Open-air prime<br>location seats            |
|                                                          | STORAGE                                    |                                             |
| Built-in cabinets inside suite                           | Cupboards with shelves                     | X                                           |
| MEDICAL VIDE                                             | GROUP SIZE                                 |                                             |
| 24 - 80                                                  | 33 - 44                                    | 12 - 40                                     |
|                                                          | STADIUM TOUR                               | 76513757070                                 |
|                                                          | x                                          | X                                           |
|                                                          | HK7S AMBASSADOR VISITS                     |                                             |
|                                                          | X                                          | X                                           |
| AND                  | FAST-TRACK ENTRY                           | 7000                                        |
|                                                          |                                            | 1                                           |
|                                                          | SEAT COVERS                                |                                             |
|                                                          |                                            |                                             |
|                                                          | TOURNAMENT PROGRAMME                       |                                             |