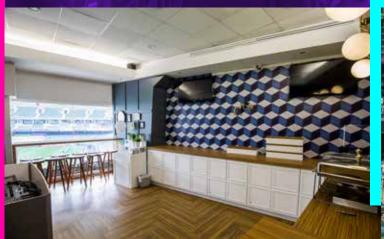

# PREMIUM

B G AMG

Our Premium Box offerings are located on the Main Level of the Hong Kong Stadium, offering the best of both worlds – comfort of your own exclusive area, yet immersion in the excitement of the 40,000 pax stadium.

Each Premium Box includes covered seats, in addition to a 6-8 guest standing area at the back. This relaxed environment is the ideal set-up for a private celebration and VIP hosting.

Selection of pre-order food and beverage options