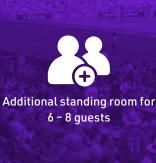

Each Premium Box includes covered seats, in addition to a 6-8 guest standing area at the back. This relaxed environment is the ideal set-up for a private celebration and VIP hosting.

Selection of pre-order food and beverage options