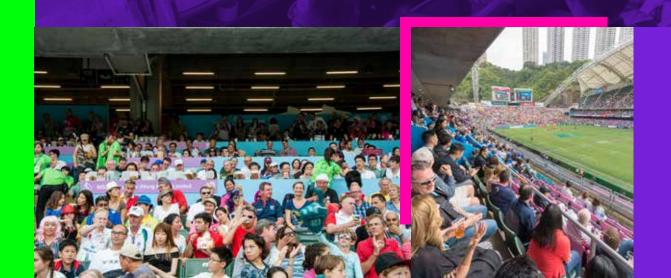

# PREMIUM

B G AMG

Our Premium Box offerings are located on the Main Level of the Hong Kong Stadium, offering the best of both worlds – comfort of your own exclusive area, yet immersion in the excitement of the 40,000 pax stadium.

Each Premium Box includes covered seats, in addition to a 6-8 guest standing area at the back. This relaxed environment is the ideal set-up for a private celebration and VIP hosting.

Selection of pre-order food and beverage options

Complimentary tournament programmes

Fast track entry and

re-entry gates

BON DHE

**Our Corporate Box product** offers a dedicated space to entertain guests in the heart of all the action in prime grandstand seating.

With box locations available on both the Main & Executive Levels of the Hong Kong Stadium, guests will enjoy sweeping views of the pitch in a casual, open-air environment. Boxes are available in a variety of sizes -12,24, 26 & 40 seat options are all available.